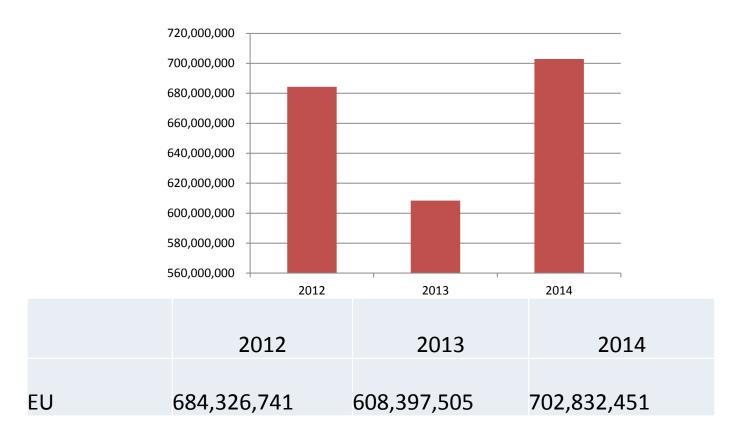

expands rapidly but mainly for wood chip
- Encourage raw material imports
- Total import: 4-5 million m3/year

## Number of export company

• to the US: 700

• to the EU: 760

to Australia: 360



## Export to the US



|     | 2012          | 2013          | 2014          |
|-----|---------------|---------------|---------------|
| USA | 1,730,791,823 | 1,882,316,358 | 2,085,748,351 |

### Risk areas

- 44209090 (wooden box): Terminalia chebula Roxb, Khaya Seneglen Sis
- 44209090 (yachting boat /art): Xylia Dolabrifornus
- 44189090 (wooden floor): Beech imported from Russia
- 44140000 (mirror frame): plywood from China
- 94016900, 94033000, 94035000:
  - Beech imported from Russia, mahogany (Khaya Seneglen Sis)
- 94019099 (chair legs)
  - Beech imported from Russia

### Export to the EU



### Risk areas

- 4407: some products made from *Pygeum* arboreum Endl. et Kurz
- 4410: wood carving made from mahogany
- 44219090: Beech imported from Russia

### **Export to Australia**

#### **Australia**



|            | 2012        | 2013        | 2014        |
|------------|-------------|-------------|-------------|
| Acceptalia | 114 070 247 | 122 007 700 | 145 500 016 |
| Australia  | 114,878,347 | 122,997,760 | 145,599,016 |

### Risk areas

- 4409: wooden floor made from *Xylia Dolabrifornus* and *Terminalia Ivorien Sis*
- 4415, 4418, 4421: doors some other products made out of *Melia Adedarach* and *Pygeum Arboreum* imported from Laos
- 94106100, 94106900 (stool, bench beer garden, sofa) made out of merbau, Red Balau, Keruing, and Red meranti
- 94036090 (beer garden table), 9