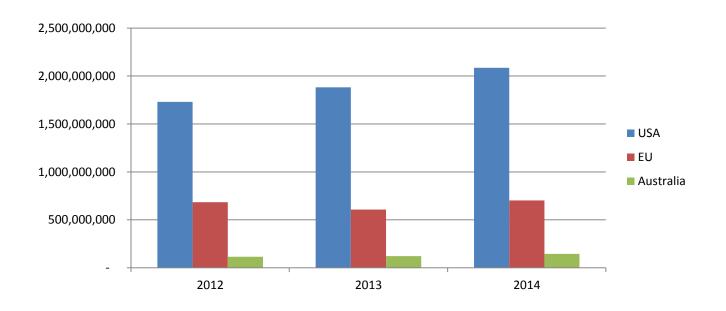

### Industry overview

- 4,200 companies, most small scales
- 6.2 bil USD as export revenue in 2014, 11% increase compared to 2013
- 300,000 laborers
- Import dependent
- Export driven
- US, EU, and China are major markets

## Number of export company

• to the US: 700

• to the EU: 760

to Australia: 360