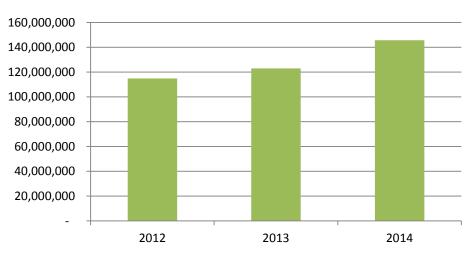

### **Export to Australia**

#### **Australia**

|            | 2012        | 2013        | 2014        |
|------------|-------------|-------------|-------------|
| Acceptalia | 114 070 247 | 122 007 700 | 145 500 016 |
| Australia  | 114,878,347 | 122,997,760 | 145,599,016 |