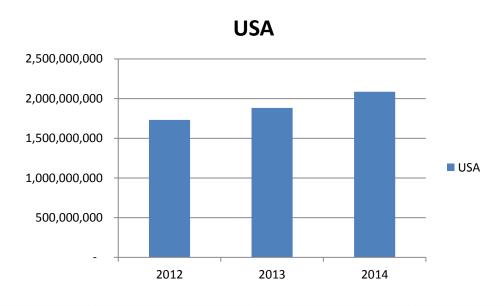

## Export to the US

|     | 2012          | 2013          | 2014          |
|-----|---------------|---------------|---------------|
| USA | 1,730,791,823 | 1,882,316,358 | 2,085,748,351 |